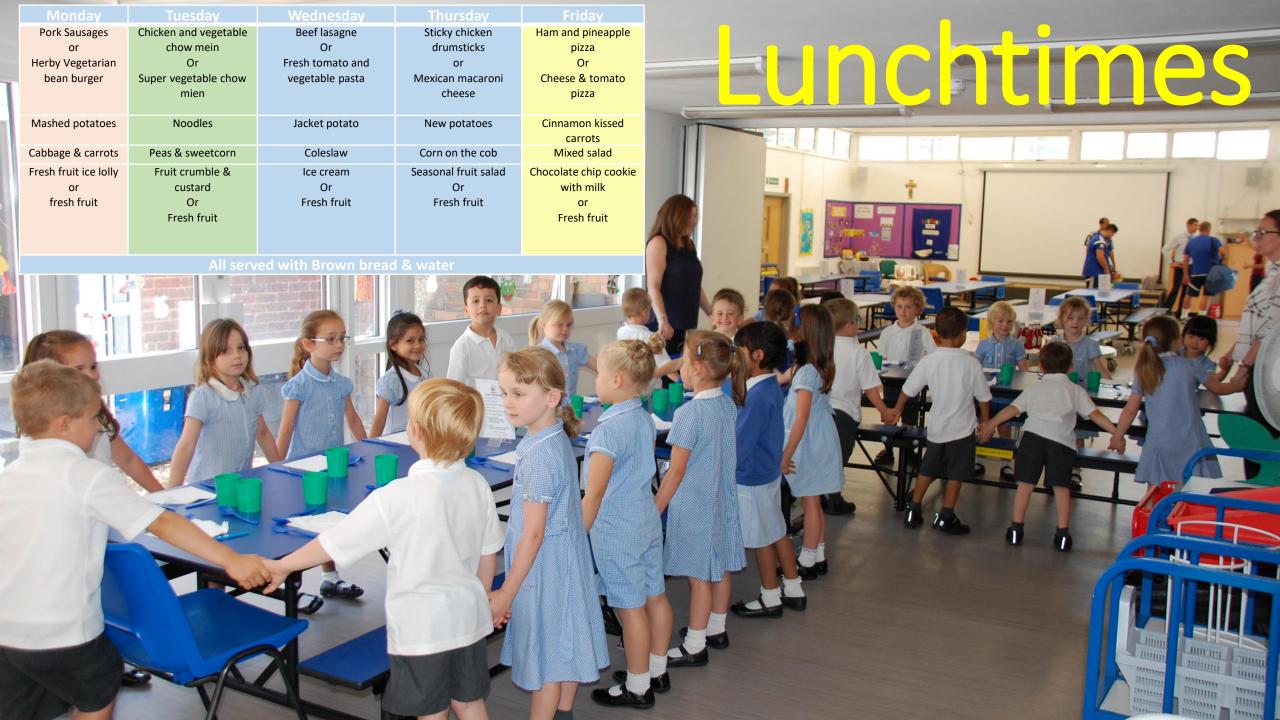

9 |
|----------------|----------|---------------|
|                | 2019     |               |
| 84%            | 82%      | 76%           |

# Expected Standard Reading/Writing/Maths – end of Key Stage 1

| , | 3.113/ 318.83 = |          |               |
|---|-----------------|----------|---------------|
|   | St Mary's 2019  | Richmond | National 2019 |
|   |                 | 2019     |               |
|   | 81%             | 73%      | 65%           |











**Football Coaching** 





Getting young London moving







The school is an inclusive school where pupils feel valued. Pupils flourish both socially and academically and are a credit to the school. Pupils are friendly, confident and articulate. They behave extremely sensibly throughout the school day

**OFSTED 2019** 











## Admissions – next step

# For children born: 1 Sep 2018 & 31 Aug 2019

AFC (Richmond) handle our admissions in exactly the same way as other local authority primary school Admissions to Richmond's Primary Schools brochure link:

https://www.richmond.gov.uk/media/3082/primary admission.pdf

- Application deadline for places in September 2022 is 15 January 2023 (open since 1 Sep)
- Apply online from apply online by going to <u>www.eadmissions.org.uk</u> or via the council/borough where <u>you</u>
  <u>pay your council tax</u>
- Offer date is 19 April 2023

Nary's Ham

- Deadline to accept is  **4 May 2023**
- If you don't get your 1<sup>st</sup> choice you can remain on the waitlist for your chosen school/s
- If you don't get any of your choices you are sent a letter explaining wh